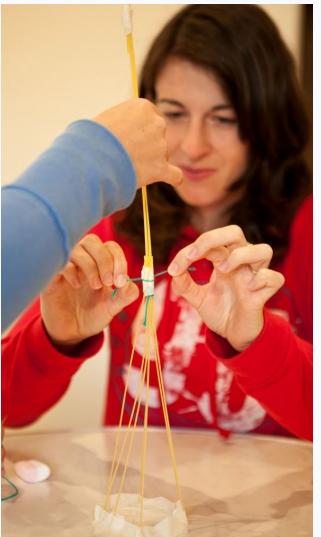

# Moodmaker

(1) 1 - 2 hours (1) 10 - 100

Through specific hands-on tasks, **communication** is sharpened and the usefulness of **collaboration** is highlighted. The assignments themselves are not overly difficult; however, you cannot solve them alone. **It takes a team**. Working together, communicating, asking for help and offering help.

Communichaos is playful and amusing at the same time. The participants experience a sense of connection and playful competition.

- → Teamwork at its best!
- Indoor, outdoor possible if indoor alternative
- → Focus on collaboration and communication
- → Ideal as a meeting break
- → Focus on interaction
- → In BeNeFraLux, 100% mobile
- → Language NL, FR, EN or a mix