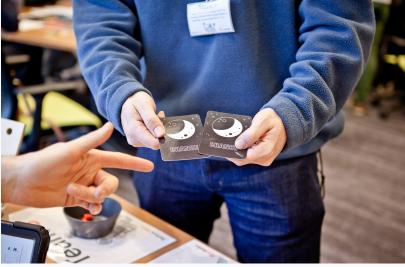

Before Mars is both a board game and a digital application.

This makes it easier and more fun to complete certain actions in the game, allows us to accommodate larger groups and put together an in-depth game report.