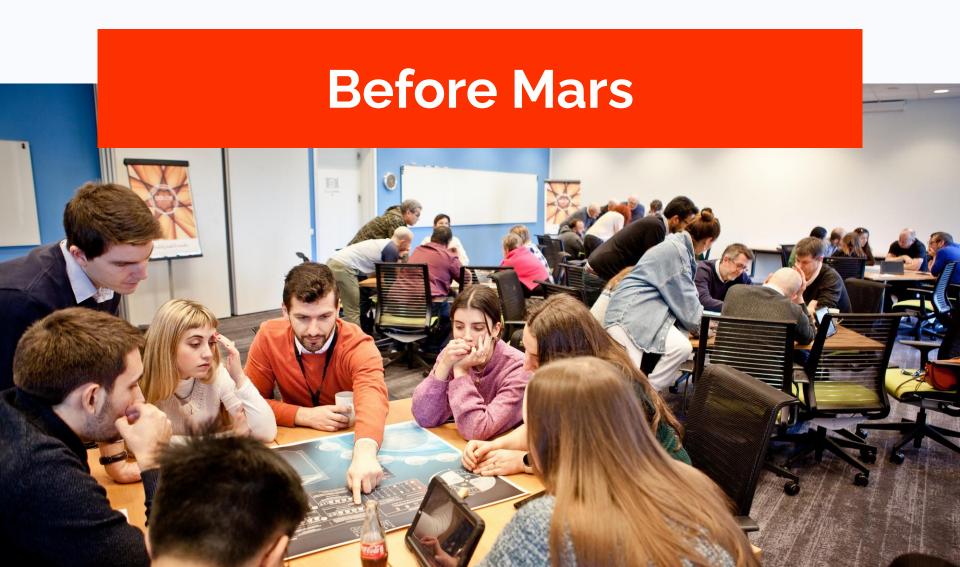

### Moodmaker

(1) 2 - 4 hour

∰ 12 - 200

Before Mars is a strategic team simulation that is carried out in multiple teams which **perfectly reflects the ways in which your company works**.

Disguised as a galactic rescue mission, Before Mars offers **a lively team building event** that provokes the critical thinking of the team members.

Together, you stand before the challenge to overcome a demanding task that requires **analytical capabilities**, working together, decision making, risk management and relationship management.

() 2 - 4 hour

### CREATIVE PEOPLE BUILD STRONG BUSINESSES!

Before Mars is designed for high-performing teams that want to continuously improve themselves, break silos and measure, evaluate and compare their VUCA capabilities with other departments and companies. Understanding how decisions were made as a team in this business simulation can provide particularly useful insights into what your team can do to optimise their performance in the real world.

Before Mars is both a board game and a digital application.

This makes it easier and more fun to complete certain actions in the game, allows us to accommodate larger groups and put together an in-depth game report.