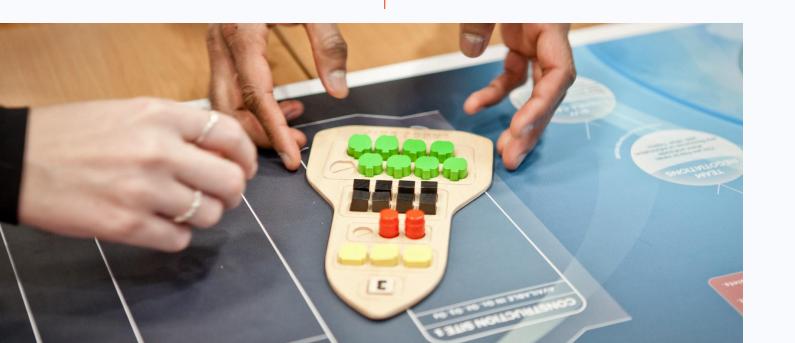

Before Mars is both a board game and a digital application.

This makes it easier and more fun to complete certain actions in the game, allows us to accommodate larger groups and put together an in-depth game report.