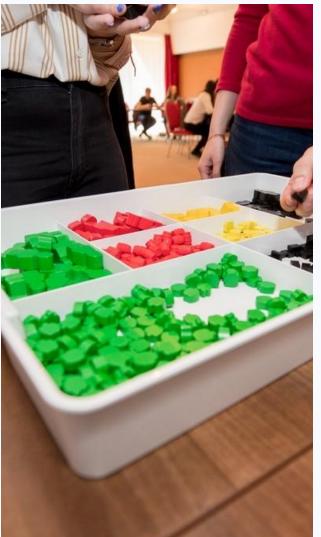

Before Mars is both a board game and a digital application.

This makes it easier and more fun to complete certain actions in the game, allows us to accommodate larger groups and put together an in-depth game report.