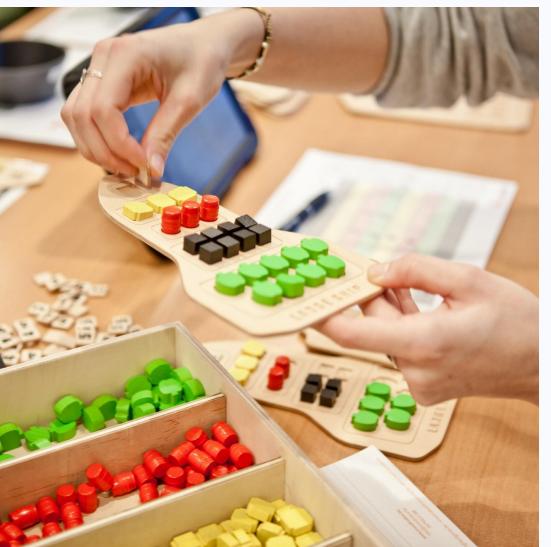

Before Mars is both a board game and a digital application.

This makes it easier and more fun to complete certain actions in the game, allows us to accommodate larger groups and put together an in-depth game report.